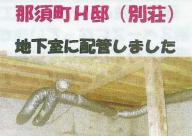

### 那須町T邸(別荘)

基礎パッキン工法だったので基礎にコア抜き、 パッキンは内側から目 止めしました。

那須町M邸(別荘) 母屋と離れに2台設置し ました。

0 酒造場(会津美里町) 客間となっている蔵の床下 に設置(防湿シート施工)

会津若松市 K邸 床下操気口は断熱材を 入れて塞ぎます