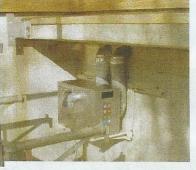

### 那須町T邸(別荘)

基礎パッキン工法だったので基礎にコア抜き、 パッキンは内側から目 止めしました。

那須町M邸(別荘) 母屋と離れに2台設置し ました。

0 酒造場(会津美里町) 客間となっている蔵の床下 に設置(防湿シート施工)

会津若松市 K邸 床下操気口は断熱材を 入れて塞ぎます