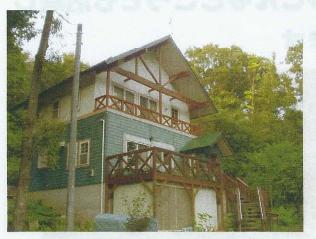

### 那須町T邸(別荘)

基礎パッキン工法だったので基礎にコア抜き、 パッキンは内側から目 止めしました。

那須町M邸(別荘) 母屋と離れに2台設置し ました。

0 酒造場(会津美里町) 客間となっている蔵の床下 に設置(防湿シート施工)

会津若松市 K邸 床下操気口は断熱材を 入れて塞ぎます