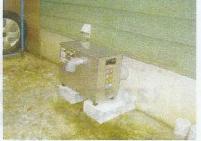

### 那須町T邸(別荘)

基礎パッキン工法だったので基礎にコア抜き、 パッキンは内側から目 止めしました。

那須町M邸(別荘) 母屋と離れに2台設置し ました。

0 酒造場(会津美里町) 客間となっている蔵の床下 に設置(防湿シート施工)

会津若松市 K邸 床下操気口は断熱材を 入れて塞ぎます