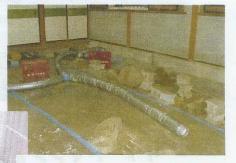

### 那須町T邸(別荘)

基礎パッキン工法だったので基礎にコア抜き、 パッキンは内側から目 止めしました。

那須町M邸(別荘) 母屋と離れに2台設置し ました。

0 酒造場(会津美里町) 客間となっている蔵の床下 に設置(防湿シート施工)

会津若松市 K邸 床下操気口は断熱材を 入れて塞ぎます