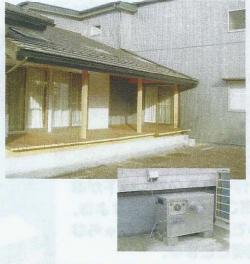

### 那須町T邸(別荘)

基礎パッキン工法だったので基礎にコア抜き、 パッキンは内側から目 止めしました。

那須町M邸(別荘) 母屋と離れに2台設置し ました。

0 酒造場(会津美里町) 客間となっている蔵の床下 に設置(防湿シート施工)

会津若松市 K邸 床下操気口は断熱材を 入れて塞ぎます